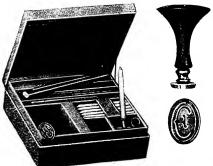

#### Seal Your Packages and Letters With Your Own Initial

A beautiful cabinet box containing four 6-inch sticks of wax, miniature tapers and holder for melting and a place for your letter seal. Personally sealed stationery and packages have a fine appearance.

11H25-Reduced to \$1.00 Pink Wax set with seal. State initial.

11H26-Reduced to \$1.00 Gold Wax set with seal. 11H27-Reduced to 45c Letter seal only. Prices are for this catalog only. Special offer.

11H28-Special Value \$3.50 Particularly fine writing case of real leather with roomy gusset pockets for correspondence and envelopes, stamp pockets, a pad on which to write and block of note paper, that can be renewed. This case is well made in every respect and is of a very convenient size. The methodical person will readily appreciate the values of such a writing case. It enables them to have at hand at all times plenty of good quality writing material as well as stamps, pens, etc. It is certainly a fine thing to have with you when traveling, as a "Bon Voyage" gift it is unsurpassed. Size,  $7\frac{1}{2}$ x6 inches.